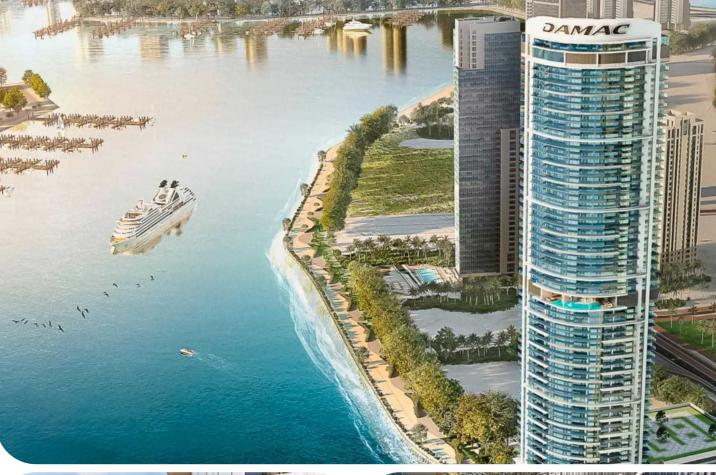

## Harbour Lights

2Q 2027 | Damac Properties

• Dubai Maritime City

apartments

## from AED 2400 per sq. ft. / \$650 per sq. ft.

A 52-storey residential tower with designer apartments on the coast of Maritime City from Damac.

#### About the location

Maritime City is a marina area on the coast of the Arabian Gulf with coastal architecture, equipped for yacht owners. The atmosphere of resort life by the sea reigns on the territory, and a variety of shops, cozy cafes and gourmet restaurants will surround you with convenience for solving daily problems.

#### About the project

The project has 268 residences with 1-3 bedrooms. The De Grisogono brand known as a manufacturer of exclusive jewelry took part in the development of exteriors and interiors. Luxurious finishes are inspired by pleasure liners and yachts, while the interiors in light colors with wood details are reminiscent of yacht cabins. Inside, there is everything you need for a comfortable life, including built-in appliances and furniture.