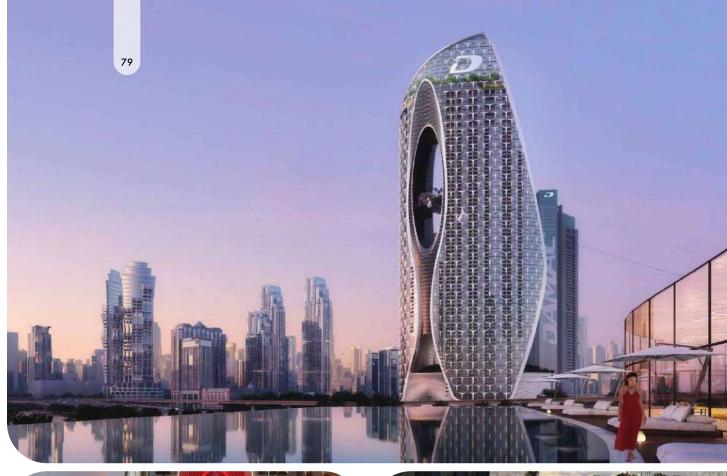

## Canal Crown de GRISOGONO

3Q 2025 | Damac Properties

Business Bay

apartments

from AED 2100 per sq. ft. / \$580 per sq. ft.

A residential complex, located on the banks of Dubai Canal

#### About the project

The towers were created in partnership with the world famous Italian jewelry designer Fawaz Gruzi, founder of the De Grisogono brand. The ground floor houses a simple lobby of marble, precious stones and gilding. The lobby will boast a concierge service and a retail space with a promenade where you can find everything you need for everyday life. There are 311 apartments in total - 80 studios, 158 one-bedroom apartments, 70 two-bedroom apartments, 2 three-bedroom duplexes and only one four-bedroom duplex.

#### Amenities

- planets inspired garden
- UFO spa with relaxation pods,
- grand lobby with concirge service
- observation deck on the 38th floor
- outdoor pool

Hotline phone number

+971 (4) 597-34-60