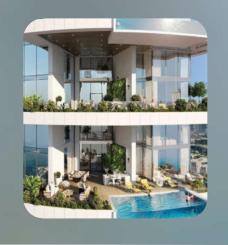

## Coral Reef

1Q 2028 | Damac Properties

• Dubai Maritime City

apartments

## from AED 1900 per sq. ft. / \$520 per sq. ft.

A new skyscraper with 48 floors on the coast of Dubai Maritime City.

#### About the location

Dubai Maritime City is an artificial peninsula on the shores of the Persian Gulf, next to the Jumeirah Mosque and Dubai Frame attractions. The peninsula is divided into several quarters - business, residential and commercial. A huge plus of the region is the status of a free economic zone and a developed port infrastructure.

#### About the project

The project offers apartments with 1, 2 and 3 bedrooms. The design of each apartment directly echoes the marine theme: walls and laminate flooring in sandy tones. Thanks to panoramic windows around the perimeter, magnificent views of the water open up, and each room is filled with light. The main exclusive of Coral Reef is a unique creative collaboration with Vincent Faudemer, a French artist named the best-selling in 2021 thanks to his whimsical Bibalex sculptures.

#### Amenities

- spa center
- infinity pool
- gyr
- gardens and private beach
- inflatable coral labyrinth

Hotline phone number

+971 (4) 597-34-60