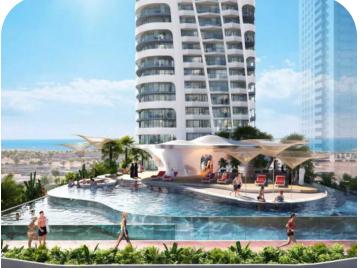

## Harbour Lights

2Q 2027 | Damac Properties

• Dubai Maritime City

apartments

## from AED 2400 per sq. ft. / \$650 per sq. ft.

A 52-storey residential tower with designer apartments on the coast of Maritime City from Damac.

#### Amenities

- swimming pool
- pilates and yoga room
- barbecue area
- cafe
- playground
- fitness room

Hotline phone number

+971 (4) 597-34-60