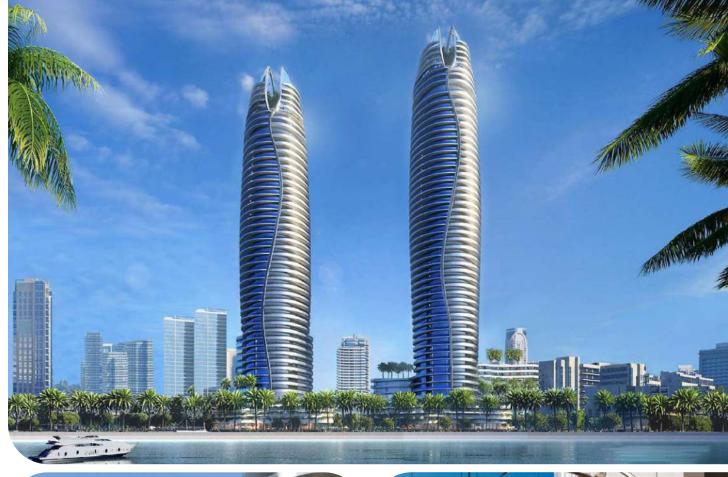

## Canal Crown de GRISOGONO

3Q 2025 | Damac Properties

Business Bay

apartments

from AED 2100 per sq. ft. / \$580 per sq. ft.

A residential complex, located on the banks of Dubai Canal

#### About the project

The towers were created in partnership with the world famous Italian jewelry designer Fawaz Gruzi, founder of the De Grisogono brand. The ground floor houses a simple lobby of marble, precious stones and gilding. The lobby will boast a concierge service and a retail space with a promenade where you can find everything you need for everyday life. There are 311 apartments in total - 80 studios, 158 one-bedroom apartments, 70 two-bedroom apartments, 2 three-bedroom duplexes and only one four-bedroom duplex.

#### Amenities

- planets inspired garden
- UFO spa with relaxation pods,
- grand lobby with concirge service
- observation deck on the 38th floor
- outdoor pool

Hotline phone number

+971 (4) 597-34-60