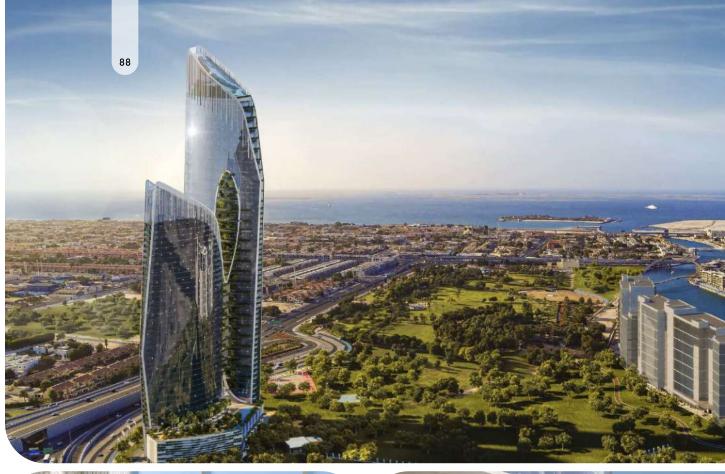

## Volta

1Q 2028 | Damac Properties

Downtown

apartments

## from AED 2450 per sq. ft. / \$660 per sq. ft.

A new residential skyscraper, located at the intersection of the prestigious areas of the emirate Al Wasl and Downtown.

#### About the location

Downtown Dubai is located along Sheikh Zayed Road, providing easy access to all parts of the city. It is home to some of Dubai's most famous landmarks - the iconic Burj Khalifa, the Dubai Mall with over 1,200 boutiques and the colorful Dubai Fountain on Burj Khalifa Lake.

#### About the project

The architecture of the 60-story tower was developed jointly with world-famous specialists from the Gensler bureau. In the project you can choose apartments with 1 and 2 bedrooms, as well as super-luxury residences with 3 and 4 bedrooms on the upper floors. The decoration is made in a modern style with Art Deco elements.