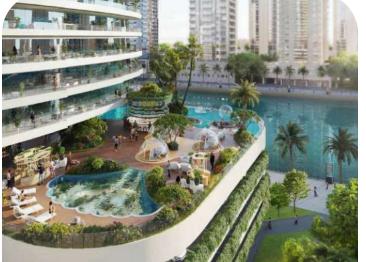

## Canal Crown de GRISOGONO

3Q 2025 | Damac Properties

Business Bay

apartments

from AED 2100 per sq. ft. / \$580 per sq. ft.

A residential complex, located on the banks of Dubai Canal

#### Amenities

- planets inspired garden
- UFO spa with relaxation pods,
- grand lobby with concirge service
- observation deck on the 38th floor
- outdoor pool

Hotline phone number

+971 (4) 597-34-60