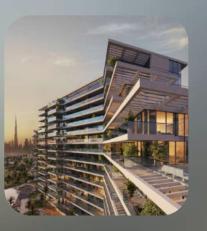

## Golf Greens

1Q 2027 | Damac Properties

• Damac Hills

apartments

## from AED 1400 per sq. ft. / \$380 per sq. ft.

A residential project of two 20-story twin towers in the Damac Hills golf community in Dubai.

#### About the location

DAMAC Hills boasts the Trump International Dubai Golf Club, nearly 4 million square feet of theme parks, tranquil landscaped gardens and lakes, a skate park, stables, soccer field and tennis courts. Near the area, a Malibu-style project, DAMAC Lagoons, is built, surrounded by crystal clear lagoons, white sandy beaches and a tropical island atmosphere.

#### About the project

The architecture of the twin towers is made in a modern style. In the complex you can choose from luxurious apartments with 1 or 2 bedrooms with a modern design. Finished in neutral beige tones. Installed premium furniture and modern fittings, including built-in kitchen appliances.

#### Amenities

- open pool
- recreation areas
- sports ground
- fitness club
- access to the golf club infrastructure

Hotline phone number

+971 (4) 597-34-60