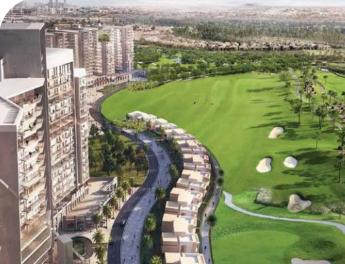

#### About the location

DAMAC Hills boasts the Trump International Dubai Golf Club, nearly 4 million square feet of theme parks, tranquil landscaped gardens and lakes, a skate park, stables, soccer field and tennis courts. Near the area, a Malibu-style project, DAMAC Lagoons, is built, surrounded by crystal clear lagoons, white sandy beaches and a tropical island atmosphere.

#### Amenities

- open pool
- recreation areas
- sports ground
- fitness club
- access to the golf club infrastructure

Hotline phone number

+971 (4) 597-34-60