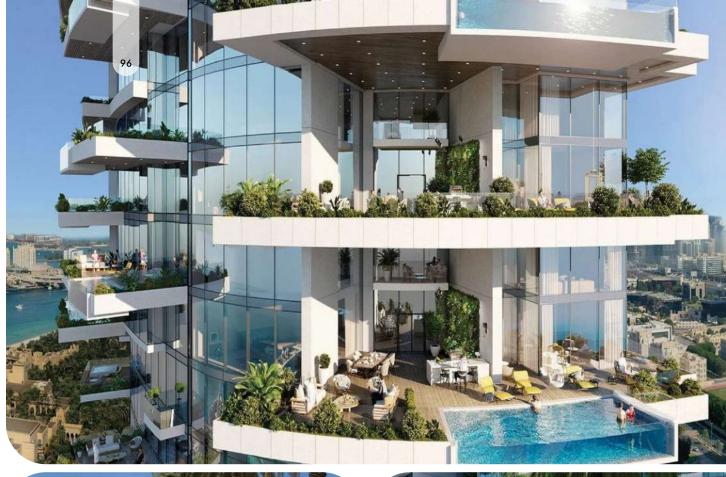

#### About the project

The project offers apartments with 1, 2 and 3 bedrooms. The design of each apartment directly echoes the marine theme: walls and laminate flooring in sandy tones. Thanks to panoramic windows around the perimeter, magnificent views of the water open up, and each room is filled with light. The main exclusive of Coral Reef is a unique creative collaboration with Vincent Faudemer, a French artist named the best-selling in 2021 thanks to his whimsical Bibalex sculptures.

#### Amenities

- spa center
- infinity pool
- gyr
- gardens and private beach
- inflatable coral labyrinth

Hotline phone number

+971 (4) 597-34-60