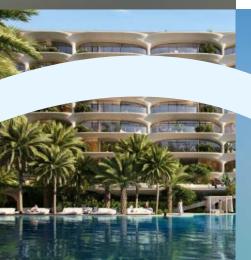

## Prestige Villas at DAMAC Hills 2

1Q 2024 | Damac Properties

• DAMAC Hills 2

villas, townhouses

## from AED 620 per sq. ft. / \$170 per sq. ft.

Houses in southeastern Dubai overlooking flowering gardens. The grounds include an equestrian centre, a motorcycle centre, and a go-kart track with go-karting and contact farm

#### About the location

The green Damac Hills 2 area is located in the south east of Dubai with easy access to the city centre, business centres and points of interest. The area features dancing fountains, luxury stores, gourmet restaurants and entertainment for the whole family.

#### About the project

Prestige Villas offers a choice of 3, 4, 5 or 6 bedroom villas, with multiple balconies and access to the backyard garden. The interior, in a warm palette of beige and chocolate tones, contrasts softly with the emerald green of the surrounding gardens.

#### Amenities

- picnic park and barbecue area
- dance studio, paintball, basketball and football, cricket field, tennis courts, jogging and bike paths
- open-air cinema and amphitheatre
- fishing lake
- water entertainments with a water playground and splash pool
- butterfly garden
- farmer's market