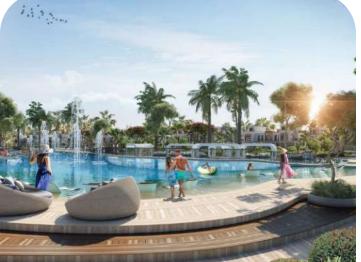

#### Amenities

- picnic park and barbecue area
- dance studio, paintball, basketball and football, cricket field, tennis courts, jogging and bike paths
- open-air cinema and amphitheatre
- fishing lake
- water entertainments with a water playground and splash pool
- butterfly garden
- farmer's market