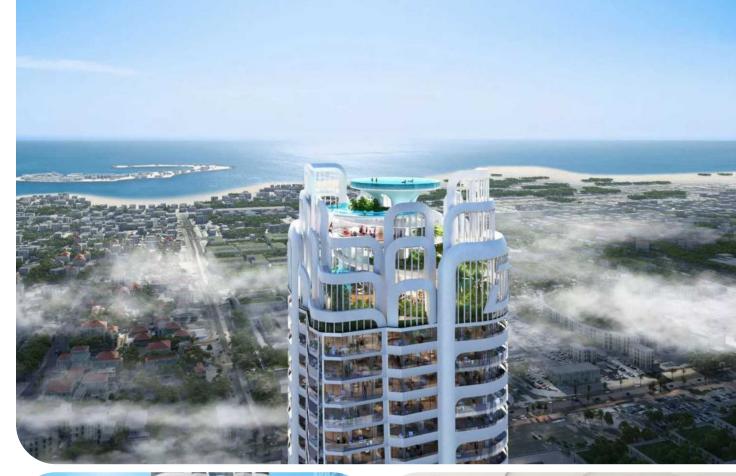

## Harbour Lights

2Q 2027 | Damac Properties

• Dubai Maritime City

apartments

## from AED 2400 per sq. ft. / \$650 per sq. ft.

A 52-storey residential tower with designer apartments on the coast of Maritime City from Damac.

#### About the location

Maritime City is a marina area on the coast of the Arabian Gulf with coastal architecture, equipped for yacht owners. The atmosphere of resort life by the sea reigns on the territory, and a variety of shops, cozy cafes and gourmet restaurants will surround you with convenience for solving daily problems.

#### About the project

The project has 268 residences with 1-3 bedrooms. The De Grisogono brand known as a manufacturer of exclusive jewelry took part in the development of exteriors and interiors. Luxurious finishes are inspired by pleasure liners and yachts, while the interiors in light colors with wood details are reminiscent of yacht cabins. Inside, there is everything you need for a comfortable life, including built-in appliances and furniture.