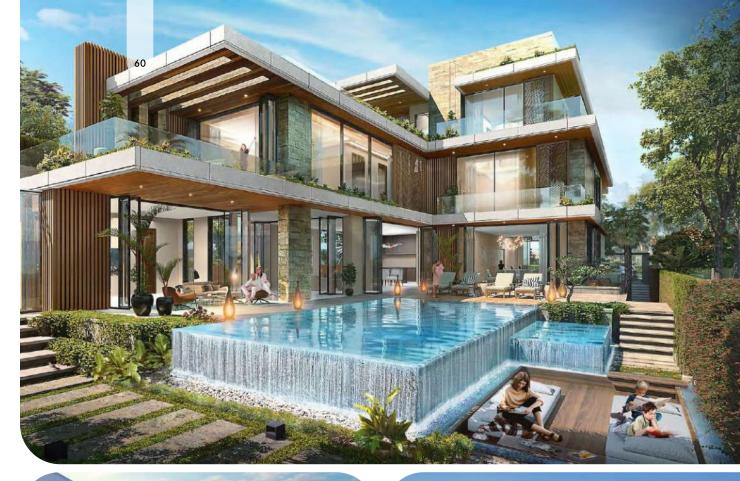

## Prestige Villas at DAMAC Hills 2

1Q 2024 | Damac Properties

• DAMAC Hills 2

villas, townhouses

## from AED 620 per sq. ft. / \$170 per sq. ft.

Houses in southeastern Dubai overlooking flowering gardens. The grounds include an equestrian centre, a motorcycle centre, and a go-kart track with go-karting and contact farm

#### About the project

Prestige Villas offers a choice of 3, 4, 5 or 6 bedroom villas, with multiple balconies and access to the backyard garden. The interior, in a warm palette of beige and chocolate tones, contrasts softly with the emerald green of the surrounding gardens.

#### Amenities

- picnic park and barbecue area
- dance studio, paintball, basketball and football, cricket field, tennis courts, jogging and bike paths
- open-air cinema and amphitheatre
- fishing lake
- water entertainments with a water playground and splash pool
- butterfly garden
- farmer's market