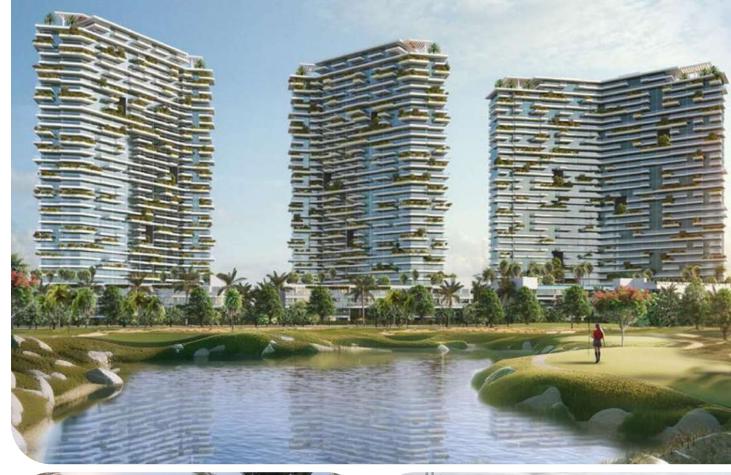

## Golf Greens

1Q 2027 | Damac Properties

• Damac Hills

apartments

## from AED 1400 per sq. ft. / \$380 per sq. ft.

A residential project of two 20-story twin towers in the Damac Hills golf community in Dubai.

#### About the project

The architecture of the twin towers is made in a modern style. In the complex you can choose from luxurious apartments with 1 or 2 bedrooms with a modern design. Finished in neutral beige tones. Installed premium furniture and modern fittings, including built-in kitchen appliances.