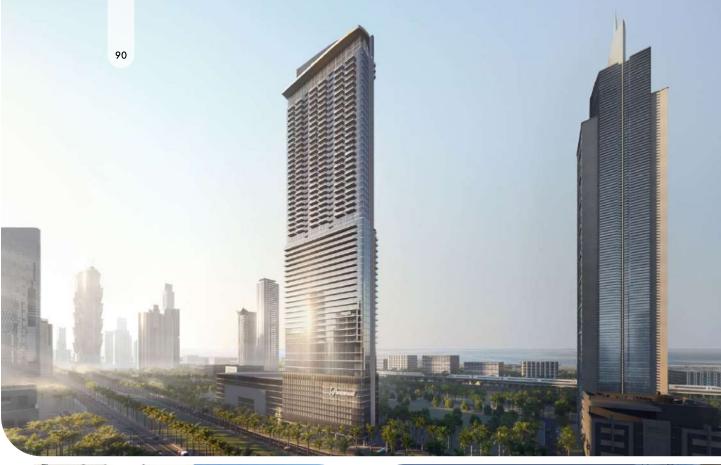

## Coral Reef

1Q 2028 | Damac Properties

• Dubai Maritime City

apartments

## from AED 1900 per sq. ft. / \$520 per sq. ft.

A new skyscraper with 48 floors on the coast of Dubai Maritime City.

#### About the location

Dubai Maritime City is an artificial peninsula on the shores of the Persian Gulf, next to the Jumeirah Mosque and Dubai Frame attractions. The peninsula is divided into several quarters - business, residential and commercial. A huge plus of the region is the status of a free economic zone and a developed port infrastructure.

#### About the project

The project offers apartments with 1, 2 and 3 bedrooms. The design of each apartment directly echoes the marine theme: walls and laminate flooring in sandy tones. Thanks to panoramic windows around the perimeter, magnificent views of the water open up, and each room is filled with light. The main exclusive of Coral Reef is a unique creative collaboration with Vincent Faudemer, a French artist named the best-selling in 2021 thanks to his whimsical Bibalex sculptures.