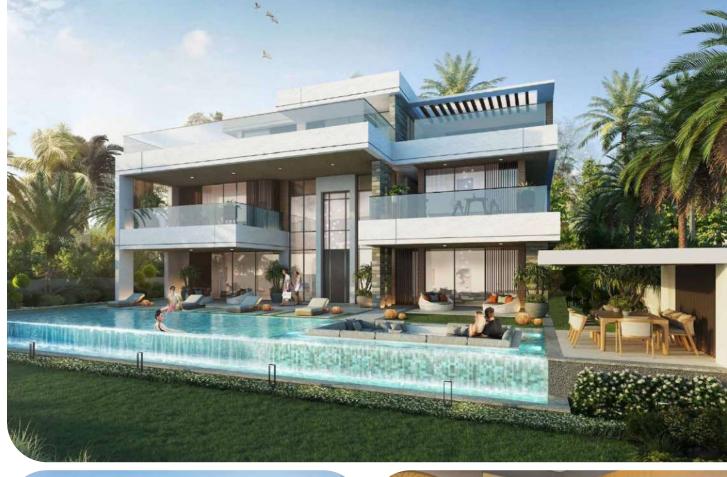

## Prestige Villas at DAMAC Hills 2

1Q 2024 | Damac Properties

• DAMAC Hills 2

villas, townhouses

## from AED 620 per sq. ft. / \$170 per sq. ft.

Houses in southeastern Dubai overlooking flowering gardens. The grounds include an equestrian centre, a motorcycle centre, and a go-kart track with go-karting and contact farm

#### About the project

Prestige Villas offers a choice of 3, 4, 5 or 6 bedroom villas, with multiple balconies and access to the backyard garden. The interior, in a warm palette of beige and chocolate tones, contrasts softly with the emerald green of the surrounding gardens.

#### Amenities

- picnic park and barbecue area
- dance studio, paintball, basketball and football, cricket field, tennis courts, jogging and bike paths
- open-air cinema and amphitheatre
- fishing lake
- water entertainments with a water playground and splash pool
- butterfly garden
- farmer's market