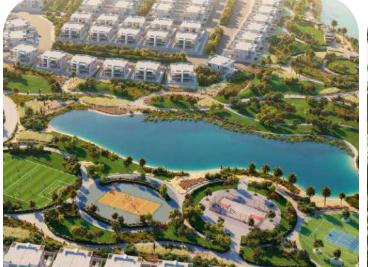

#### Amenities

- picnic park and barbecue area
- dance studio, paintball, basketball and football, cricket field, tennis courts, jogging and bike paths
- open-air cinema and amphitheatre
- fishing lake
- water entertainments with a water playground and splash pool
- butterfly garden
- farmer's market