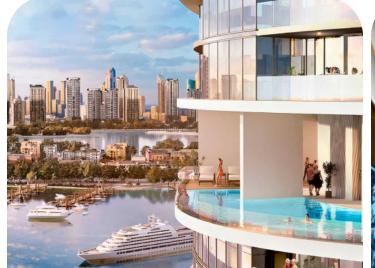

## Harbour Lights

2Q 2027 | Damac Properties

• Dubai Maritime City

apartments

#### About the project

The project has 268 residences with 1-3 bedrooms. The De Grisogono brand known as a manufacturer of exclusive jewelry took part in the development of exteriors and interiors. Luxurious finishes are inspired by pleasure liners and yachts, while the interiors in light colors with wood details are reminiscent of yacht cabins. Inside, there is everything you need for a comfortable life, including built-in appliances and furniture.