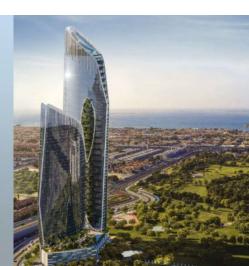

## Coral Reef

1Q 2028 | Damac Properties

• Dubai Maritime City

apartments

## from AED 1900 per sq. ft. / \$520 per sq. ft.

A new skyscraper with 48 floors on the coast of Dubai Maritime City.

#### About the location

Dubai Maritime City is an artificial peninsula on the shores of the Persian Gulf, next to the Jumeirah Mosque and Dubai Frame attractions. The peninsula is divided into several quarters - business, residential and commercial. A huge plus of the region is the status of a free economic zone and a developed port infrastructure.

#### About the project

The project offers apartments with 1, 2 and 3 bedrooms. The design of each apartment directly echoes the marine theme: walls and laminate flooring in sandy tones. Thanks to panoramic windows around the perimeter, magnificent views of the water open up, and each room is filled with light. The main exclusive of Coral Reef is a unique creative collaboration with Vincent Faudemer, a French artist named the best-selling in 2021 thanks to his whimsical Bibalex sculptures.