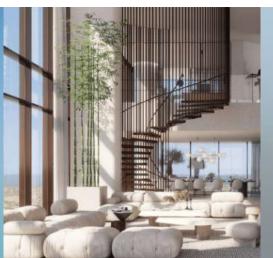

#### About the project

Prestige Villas offers a choice of 3, 4, 5 or 6 bedroom villas, with multiple balconies and access to the backyard garden. The interior, in a warm palette of beige and chocolate tones, contrasts softly with the emerald green of the surrounding gardens.

#### Amenities

- picnic park and barbecue area
- dance studio, paintball, basketball and football, cricket field, tennis courts, jogging and bike paths
- open-air cinema and amphitheatre
- fishing lake
- water entertainments with a water playground and splash pool
- butterfly garden
- farmer's market