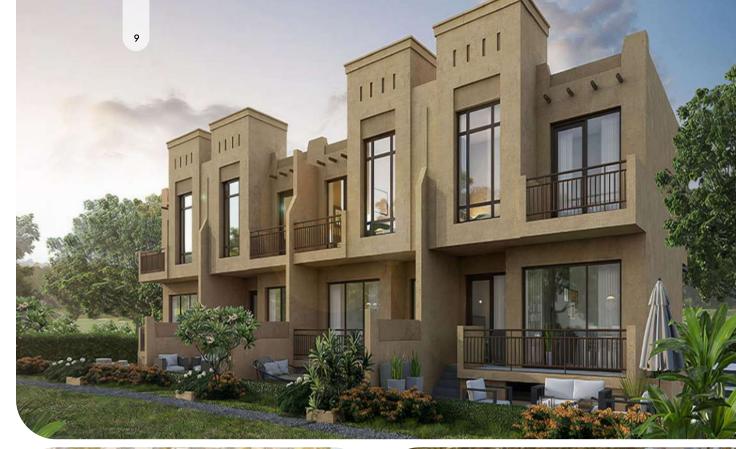

## Prestige Villas at DAMAC Hills 2

1Q 2024 | Damac Properties

• DAMAC Hills 2

villas, townhouses

## from AED 620 per sq. ft. / \$170 per sq. ft.

Houses in southeastern Dubai overlooking flowering gardens. The grounds include an equestrian centre, a motorcycle centre, and a go-kart track with go-karting and contact farm

#### About the location

The green Damac Hills 2 area is located in the south east of Dubai with easy access to the city centre, business centres and points of interest. The area features dancing fountains, luxury stores, gourmet restaurants and entertainment for the whole family.

#### About the project

Prestige Villas offers a choice of 3, 4, 5 or 6 bedroom villas, with multiple balconies and access to the backyard garden. The interior, in a warm palette of beige and chocolate tones, contrasts softly with the emerald green of the surrounding gardens.