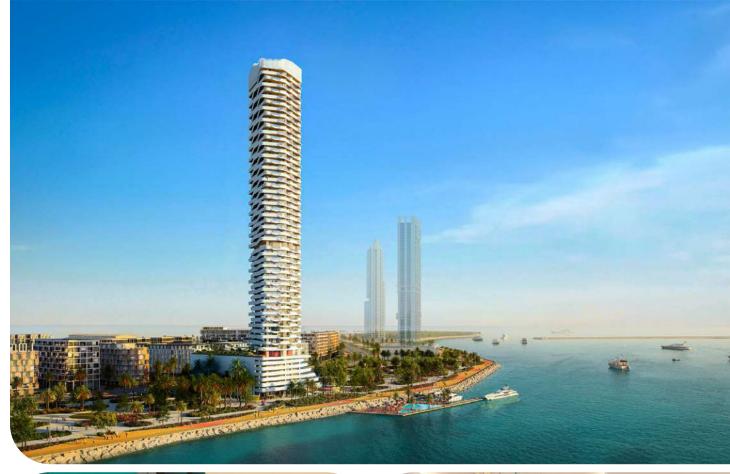

## Coral Reef

1Q 2028 | Damac Properties

• Dubai Maritime City

apartments

## from AED 1900 per sq. ft. / \$520 per sq. ft.

A new skyscraper with 48 floors on the coast of Dubai Maritime City.

#### About the location

Dubai Maritime City is an artificial peninsula on the shores of the Persian Gulf, next to the Jumeirah Mosque and Dubai Frame attractions. The peninsula is divided into several quarters - business, residential and commercial. A huge plus of the region is the status of a free economic zone and a developed port infrastructure.

#### About the project

The project offers apartments with 1, 2 and 3 bedrooms. The design of each apartment directly echoes the marine theme: walls and laminate flooring in sandy tones. Thanks to panoramic windows around the perimeter, magnificent views of the water open up, and each room is filled with light. The main exclusive of Coral Reef is a unique creative collaboration with Vincent Faudemer, a French artist named the best-selling in 2021 thanks to his whimsical Bibalex sculptures.