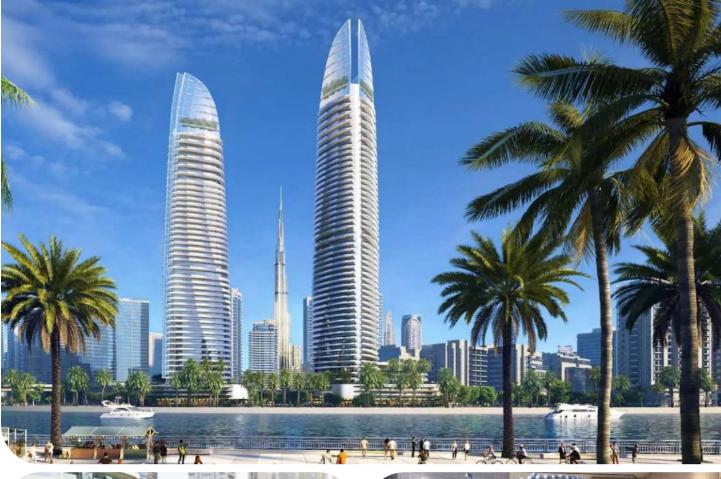

## Canal Crown de GRISOGONO

3Q 2025 | Damac Properties

Business Bay

apartments

from AED 2100 per sq. ft. / \$580 per sq. ft.

A residential complex, located on the banks of Dubai Canal

#### About the project

The towers were created in partnership with the world famous Italian jewelry designer Fawaz Gruzi, founder of the De Grisogono brand. The ground floor houses a simple lobby of marble, precious stones and gilding. The lobby will boast a concierge service and a retail space with a promenade where you can find everything you need for everyday life. There are 311 apartments in total - 80 studios, 158 one-bedroom apartments, 70 two-bedroom apartments, 2 three-bedroom duplexes and only one four-bedroom duplex.

#### Amenities

- planets inspired garden
- UFO spa with relaxation pods,
- grand lobby with concirge service
- observation deck on the 38th floor
- outdoor pool

Hotline phone number

+971 (4) 597-34-60