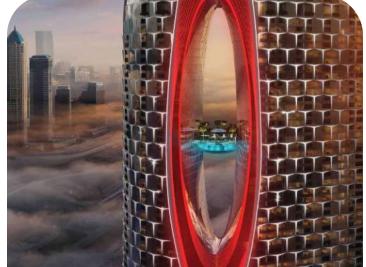

## Canal Crown de GRISOGONO

3Q 2025 | Damac Properties

Business Bay

apartments

from AED 2100 per sq. ft. / \$580 per sq. ft.

A residential complex, located on the banks of Dubai Canal

#### Amenities

- planets inspired garden
- UFO spa with relaxation pods,
- grand lobby with concirge service
- observation deck on the 38th floor
- outdoor pool

Hotline phone number

+971 (4) 597-34-60