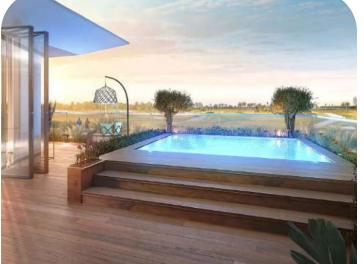

## Golf Greens

1Q 2027 | Damac Properties

• Damac Hills

apartments

## from AED 1400 per sq. ft. / \$380 per sq. ft.

A residential project of two 20-story twin towers in the Damac Hills golf community in Dubai.

#### About the project

The architecture of the twin towers is made in a modern style. In the complex you can choose from luxurious apartments with 1 or 2 bedrooms with a modern design. Finished in neutral beige tones. Installed premium furniture and modern fittings, including built-in kitchen appliances.

#### Amenities

- open pool
- recreation areas
- sports ground
- fitness club
- access to the golf club infrastructure

Hotline phone number

+971 (4) 597-34-60