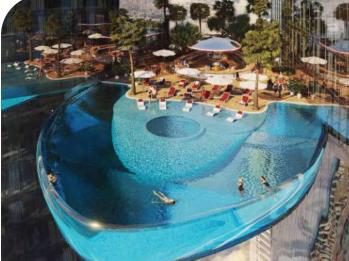

## Canal Crown de GRISOGONO

3Q 2025 | Damac Properties

Business Bay

apartments

from AED 2100 per sq. ft. / \$580 per sq. ft.

A residential complex, located on the banks of Dubai Canal

#### Amenities

- planets inspired garden
- UFO spa with relaxation pods,
- grand lobby with concirge service
- observation deck on the 38th floor
- outdoor pool

Hotline phone number

+971 (4) 597-34-60