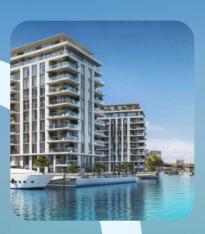

## Prestige Villas at DAMAC Hills 2

1Q 2024 | Damac Properties

• DAMAC Hills 2

villas, townhouses

## from AED 620 per sq. ft. / \$170 per sq. ft.

Houses in southeastern Dubai overlooking flowering gardens. The grounds include an equestrian centre, a motorcycle centre, and a go-kart track with go-karting and contact farm

#### About the location

The green Damac Hills 2 area is located in the south east of Dubai with easy access to the city centre, business centres and points of interest. The area features dancing fountains, luxury stores, gourmet restaurants and entertainment for the whole family.

#### About the project

Prestige Villas offers a choice of 3, 4, 5 or 6 bedroom villas, with multiple balconies and access to the backyard garden. The interior, in a warm palette of beige and chocolate tones, contrasts softly with the emerald green of the surrounding gardens.